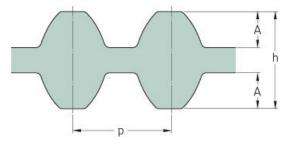

## PHG DS8M-1008-85

| No. of teeth      | 126   |
|-------------------|-------|
| Pitch length (in) | 39.69 |
| Pitch length (mm) | 1008  |
| h = Height (mm)   | 7.47  |
| Width (mm)        | 85    |
| Sleeve (Y/N)      | N     |