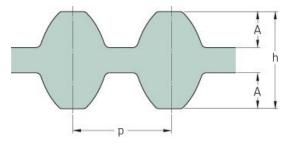

## PHG DS8M-992-50

| No. of teeth      | 124   |
|-------------------|-------|
| Pitch length (in) | 39.06 |
| Pitch length (mm) | 992   |
| h = Height (mm)   | 7.47  |
| Width (mm)        | 50    |
| Sleeve (Y/N)      | N     |