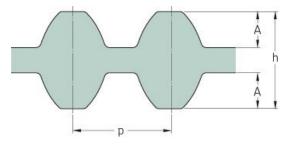

## PHG DS8M-984-85

| No. of teeth      | 123   |
|-------------------|-------|
| Pitch length (in) | 38.74 |
| Pitch length (mm) | 984   |
| h = Height (mm)   | 7.47  |
| Width (mm)        | 85    |
| Sleeve (Y/N)      | N     |