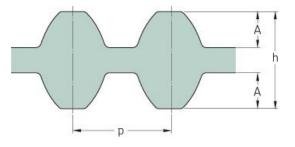

## PHG DS8M-976-20

| No. of teeth      | 122   |
|-------------------|-------|
| Pitch length (in) | 38.43 |
| Pitch length (mm) | 976   |
| h = Height (mm)   | 7.47  |
| Width (mm)        | 20    |
| Sleeve (Y/N)      | N     |