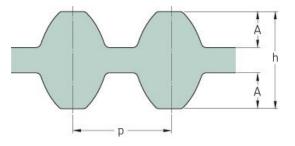

## PHG DS8M-912-50

| No. of teeth      | 114   |
|-------------------|-------|
| Pitch length (in) | 35.91 |
| Pitch length (mm) | 912   |
| h = Height (mm)   | 7.47  |
| Width (mm)        | 50    |
| Sleeve (Y/N)      | N     |