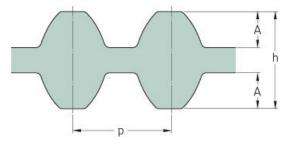

## PHG DS8M-720-30

| No. of teeth      | 90    |
|-------------------|-------|
| Pitch length (in) | 28.35 |
| Pitch length (mm) | 720   |
| h = Height (mm)   | 7.47  |
| Width (mm)        | 30    |
| Sleeve (Y/N)      | N     |