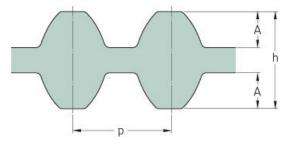

## PHG DS8M-680-50

| No. of teeth      | 85    |
|-------------------|-------|
| Pitch length (in) | 26.77 |
| Pitch length (mm) | 680   |
| h = Height (mm)   | 7.47  |
| Width (mm)        | 50    |
| Sleeve (Y/N)      | N     |