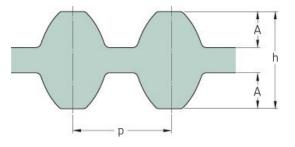

## PHG DS8M-656-30

| No. of teeth      | 82    |
|-------------------|-------|
| Pitch length (in) | 25.83 |
| Pitch length (mm) | 656   |
| h = Height (mm)   | 7.47  |
| Width (mm)        | 30    |
| Sleeve (Y/N)      | N     |