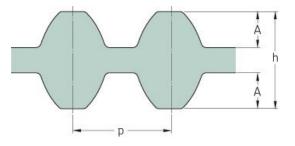

## PHG DS8M-640-20

| No. of teeth      | 80   |
|-------------------|------|
| Pitch length (in) | 25.2 |
| Pitch length (mm) | 640  |
| h = Height (mm)   | 7.47 |
| Width (mm)        | 20   |
| Sleeve (Y/N)      | N    |