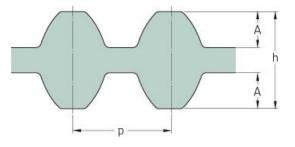

## PHG DS8M-600-50

| No. of teeth      | 75    |
|-------------------|-------|
| Pitch length (in) | 23.62 |
| Pitch length (mm) | 600   |
| h = Height (mm)   | 7.47  |
| Width (mm)        | 50    |
| Sleeve (Y/N)      | N     |