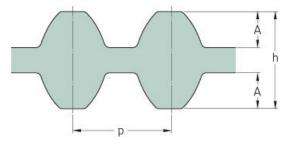

## PHG DS5M-1145-25

| No. of teeth      | 229   |
|-------------------|-------|
| Pitch length (in) | 45.08 |
| Pitch length (mm) | 1145  |
| h = Height (mm)   | 4.96  |
| Width (mm)        | 25    |
| Sleeve (Y/N)      | N     |