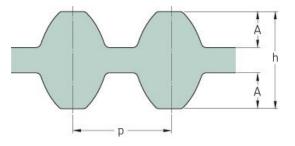

## PHG DS5M-1050-15

| No. of teeth      | 210   |
|-------------------|-------|
| Pitch length (in) | 41.34 |
| Pitch length (mm) | 1050  |
| h = Height (mm)   | 4.96  |
| Width (mm)        | 15    |
| Sleeve (Y/N)      | N     |