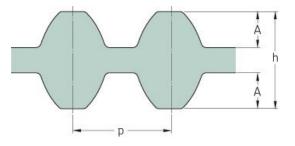

## PHG DS5M-1000-15

| No. of teeth      | 200   |
|-------------------|-------|
| Pitch length (in) | 39.37 |
| Pitch length (mm) | 1000  |
| h = Height (mm)   | 4.96  |
| Width (mm)        | 15    |
| Sleeve (Y/N)      | N     |