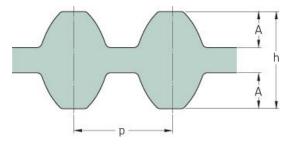

## PHG DS5M-650-25

| No. of teeth      | 130   |
|-------------------|-------|
| Pitch length (in) | 25.59 |
| Pitch length (mm) | 650   |
| h = Height (mm)   | 4.96  |
| Width (mm)        | 25    |
| Sleeve (Y/N)      | N     |