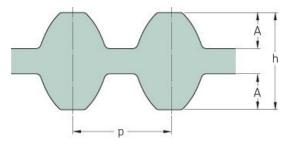

## PHG DS5M-650-9

| No. of teeth      | 130   |
|-------------------|-------|
| Pitch length (in) | 25.59 |
| Pitch length (mm) | 650   |
| h = Height (mm)   | 4.96  |
| Width (mm)        | 9     |
| Sleeve (Y/N)      | N     |