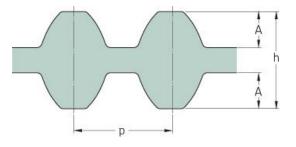

## PHG DS5M-560-25

| No. of teeth      | 112   |
|-------------------|-------|
| Pitch length (in) | 22.05 |
| Pitch length (mm) | 560   |
| h = Height (mm)   | 4.96  |
| Width (mm)        | 25    |
| Sleeve (Y/N)      | N     |