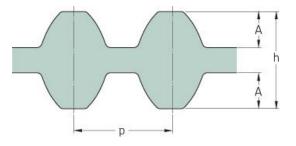

## PHG DS5M-500-25

| No. of teeth      | 100   |
|-------------------|-------|
| Pitch length (in) | 19.69 |
| Pitch length (mm) | 500   |
| h = Height (mm)   | 4.96  |
| Width (mm)        | 25    |
| Sleeve (Y/N)      | N     |