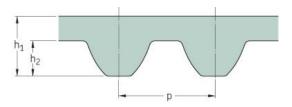

## PHG S14M-5012-170

| No. of teeth      | 358    |
|-------------------|--------|
| Pitch length (in) | 197.32 |
| Pitch length (mm) | 5012   |
| h1 = Height (mm)  | 10.2   |
| Width (mm)        | 170    |
| Sleeve (Y/N)      | Ν      |