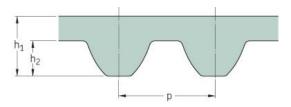

## PHG S14M-5012-115

| No. of teeth      | 358    |
|-------------------|--------|
| Pitch length (in) | 197.32 |
| Pitch length (mm) | 5012   |
| h1 = Height (mm)  | 10.2   |
| Width (mm)        | 115    |
| Sleeve (Y/N)      | N      |