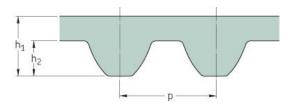

## PHG S14M-5012-40

| No. of teeth      | 358    |
|-------------------|--------|
| Pitch length (in) | 197.32 |
| Pitch length (mm) | 5012   |
| h1 = Height (mm)  | 10.2   |
| Width (mm)        | 40     |
| Sleeve (Y/N)      | N      |