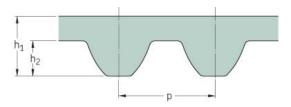

## PHG S14M-4004-115

| No. of teeth      | 286    |
|-------------------|--------|
| Pitch length (in) | 157.64 |
| Pitch length (mm) | 4004   |
| h1 = Height (mm)  | 10.2   |
| Width (mm)        | 115    |
| Sleeve (Y/N)      | N      |