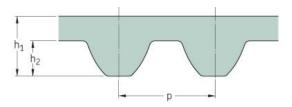

## PHG S14M-3850-170

| No. of teeth      | 275    |
|-------------------|--------|
| Pitch length (in) | 151.57 |
| Pitch length (mm) | 3850   |
| h1 = Height (mm)  | 10.2   |
| Width (mm)        | 170    |
| Sleeve (Y/N)      | N      |