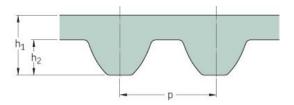

## PHG S14M-3850-55

| No. of teeth      | 275    |
|-------------------|--------|
| Pitch length (in) | 151.57 |
| Pitch length (mm) | 3850   |
| h1 = Height (mm)  | 10.2   |
| Width (mm)        | 55     |
| Sleeve (Y/N)      | N      |