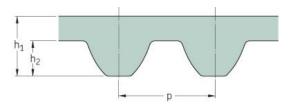

## PHG S14M-2814-115

| No. of teeth      | 201    |
|-------------------|--------|
| Pitch length (in) | 110.79 |
| Pitch length (mm) | 2814   |
| h1 = Height (mm)  | 10.2   |
| Width (mm)        | 115    |
| Sleeve (Y/N)      | N      |