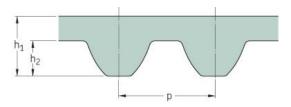

## PHG S14M-2660-170

| No. of teeth      | 190    |
|-------------------|--------|
| Pitch length (in) | 104.72 |
| Pitch length (mm) | 2660   |
| h1 = Height (mm)  | 10.2   |
| Width (mm)        | 170    |
| Sleeve (Y/N)      | N      |