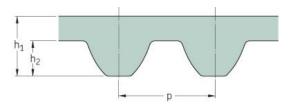

## PHG S14M-2450-115

| No. of teeth      | 175   |
|-------------------|-------|
| Pitch length (in) | 96.46 |
| Pitch length (mm) | 2450  |
| h1 = Height (mm)  | 10.2  |
| Width (mm)        | 115   |
| Sleeve (Y/N)      | N     |