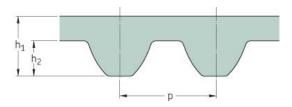

## PHG S14M-2100-170

| No. of teeth      | 150   |
|-------------------|-------|
| Pitch length (in) | 82.68 |
| Pitch length (mm) | 2100  |
| h1 = Height (mm)  | 10.2  |
| Width (mm)        | 170   |
| Sleeve (Y/N)      | N     |