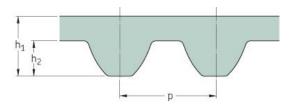

## PHG S14M-2002-55

| No. of teeth      | 143   |
|-------------------|-------|
| Pitch length (in) | 78.82 |
| Pitch length (mm) | 2002  |
| h1 = Height (mm)  | 10.2  |
| Width (mm)        | 55    |
| Sleeve (Y/N)      | N     |