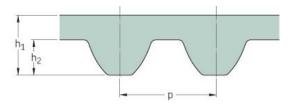

## PHG S14M-1806-55

| No. of teeth      | 129  |
|-------------------|------|
| Pitch length (in) | 71.1 |
| Pitch length (mm) | 1806 |
| h1 = Height (mm)  | 10.2 |
| Width (mm)        | 55   |
| Sleeve (Y/N)      | N    |