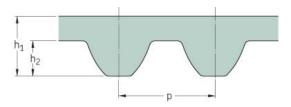

## PHG S14M-1610-115

| No. of teeth      | 115   |
|-------------------|-------|
| Pitch length (in) | 63.39 |
| Pitch length (mm) | 1610  |
| h1 = Height (mm)  | 10.2  |
| Width (mm)        | 115   |
| Sleeve (Y/N)      | N     |