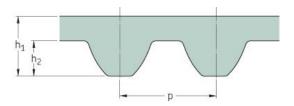

## PHG S14M-1540-55

| No. of teeth      | 110   |
|-------------------|-------|
| Pitch length (in) | 60.63 |
| Pitch length (mm) | 1540  |
| h1 = Height (mm)  | 10.2  |
| Width (mm)        | 55    |
| Sleeve (Y/N)      | N     |