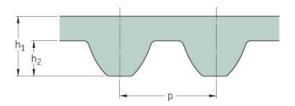

## PHG S14M-1008-85

| No. of teeth      | 72    |
|-------------------|-------|
| Pitch length (in) | 39.69 |
| Pitch length (mm) | 1008  |
| h1 = Height (mm)  | 10.2  |
| Width (mm)        | 85    |
| Sleeve (Y/N)      | N     |