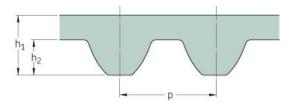

## PHG S8M-6640-50

| No. of teeth      | 830    |
|-------------------|--------|
| Pitch length (in) | 261.42 |
| Pitch length (mm) | 6640   |
| h1 = Height (mm)  | 5.3    |
| Width (mm)        | 50     |
| Sleeve (Y/N)      | N      |