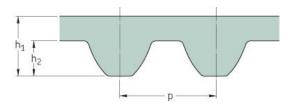

## PHG S8M-6640-20

| No. of teeth      | 830    |
|-------------------|--------|
| Pitch length (in) | 261.42 |
| Pitch length (mm) | 6640   |
| h1 = Height (mm)  | 5.3    |
| Width (mm)        | 20     |
| Sleeve (Y/N)      | N      |