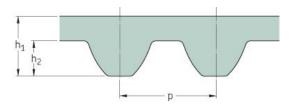

## PHG S8M-5600-50

| No. of teeth      | 700    |
|-------------------|--------|
| Pitch length (in) | 220.47 |
| Pitch length (mm) | 5600   |
| h1 = Height (mm)  | 5.3    |
| Width (mm)        | 50     |
| Sleeve (Y/N)      | N      |