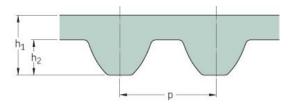

## PHG S8M-4680-50

| No. of teeth      | 585    |
|-------------------|--------|
| Pitch length (in) | 184.25 |
| Pitch length (mm) | 4680   |
| h1 = Height (mm)  | 5.3    |
| Width (mm)        | 50     |
| Sleeve (Y/N)      | N      |