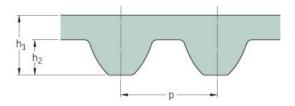

## PHG S8M-3720-50

| No. of teeth      | 465    |
|-------------------|--------|
| Pitch length (in) | 146.46 |
| Pitch length (mm) | 3720   |
| h1 = Height (mm)  | 5.3    |
| Width (mm)        | 50     |
| Sleeve (Y/N)      | N      |