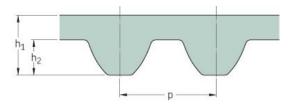

## PHG S8M-2800-35

| No. of teeth      | 350    |
|-------------------|--------|
| Pitch length (in) | 110.24 |
| Pitch length (mm) | 2800   |
| h1 = Height (mm)  | 5.3    |
| Width (mm)        | 35     |
| Sleeve (Y/N)      | N      |