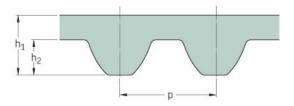

## PHG S8M-2600-50

| No. of teeth      | 325    |
|-------------------|--------|
| Pitch length (in) | 102.36 |
| Pitch length (mm) | 2600   |
| h1 = Height (mm)  | 5.3    |
| Width (mm)        | 50     |
| Sleeve (Y/N)      | N      |