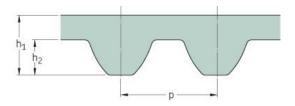

## PHG S8M-2536-50

| No. of teeth      | 317   |
|-------------------|-------|
| Pitch length (in) | 99.84 |
| Pitch length (mm) | 2536  |
| h1 = Height (mm)  | 5.3   |
| Width (mm)        | 50    |
| Sleeve (Y/N)      | N     |