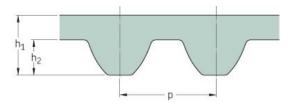

## PHG S8M-2496-20

| No. of teeth      | 312   |
|-------------------|-------|
| Pitch length (in) | 98.27 |
| Pitch length (mm) | 2496  |
| h1 = Height (mm)  | 5.3   |
| Width (mm)        | 20    |
| Sleeve (Y/N)      | N     |