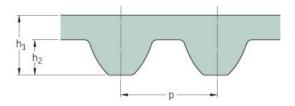

## PHG S8M-2304-50

| No. of teeth      | 288   |
|-------------------|-------|
| Pitch length (in) | 90.71 |
| Pitch length (mm) | 2304  |
| h1 = Height (mm)  | 5.3   |
| Width (mm)        | 50    |
| Sleeve (Y/N)      | N     |