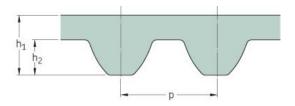

## PHG S8M-1728-35

| No. of teeth      | 216   |
|-------------------|-------|
| Pitch length (in) | 68.03 |
| Pitch length (mm) | 1728  |
| h1 = Height (mm)  | 5.3   |
| Width (mm)        | 35    |
| Sleeve (Y/N)      | N     |