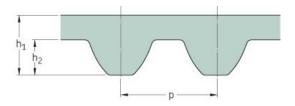

## PHG S8M-1696-35

| No. of teeth      | 212   |
|-------------------|-------|
| Pitch length (in) | 66.77 |
| Pitch length (mm) | 1696  |
| h1 = Height (mm)  | 5.3   |
| Width (mm)        | 35    |
| Sleeve (Y/N)      | N     |