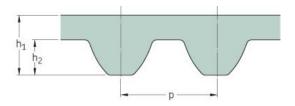

## PHG S8M-1680-35

| No. of teeth      | 210   |
|-------------------|-------|
| Pitch length (in) | 66.14 |
| Pitch length (mm) | 1680  |
| h1 = Height (mm)  | 5.3   |
| Width (mm)        | 35    |
| Sleeve (Y/N)      | N     |