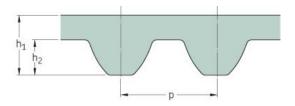

## PHG S8M-1648-85

| No. of teeth      | 206   |
|-------------------|-------|
| Pitch length (in) | 64.88 |
| Pitch length (mm) | 1648  |
| h1 = Height (mm)  | 5.3   |
| Width (mm)        | 85    |
| Sleeve (Y/N)      | N     |