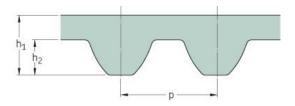

## PHG S8M-1632-50

| No. of teeth      | 204   |
|-------------------|-------|
| Pitch length (in) | 64.25 |
| Pitch length (mm) | 1632  |
| h1 = Height (mm)  | 5.3   |
| Width (mm)        | 50    |
| Sleeve (Y/N)      | N     |