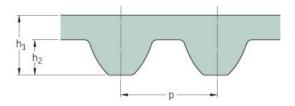

## PHG S8M-1600-50

| No. of teeth      | 200   |
|-------------------|-------|
| Pitch length (in) | 62.99 |
| Pitch length (mm) | 1600  |
| h1 = Height (mm)  | 5.3   |
| Width (mm)        | 50    |
| Sleeve (Y/N)      | N     |