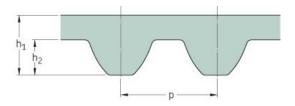

## PHG S8M-1552-50

| No. of teeth      | 194  |
|-------------------|------|
| Pitch length (in) | 61.1 |
| Pitch length (mm) | 1552 |
| h1 = Height (mm)  | 5.3  |
| Width (mm)        | 50   |
| Sleeve (Y/N)      | N    |