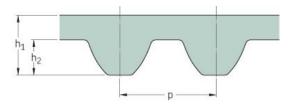

## PHG S8M-1424-85

| No. of teeth      | 178   |
|-------------------|-------|
| Pitch length (in) | 56.06 |
| Pitch length (mm) | 1424  |
| h1 = Height (mm)  | 5.3   |
| Width (mm)        | 85    |
| Sleeve (Y/N)      | N     |